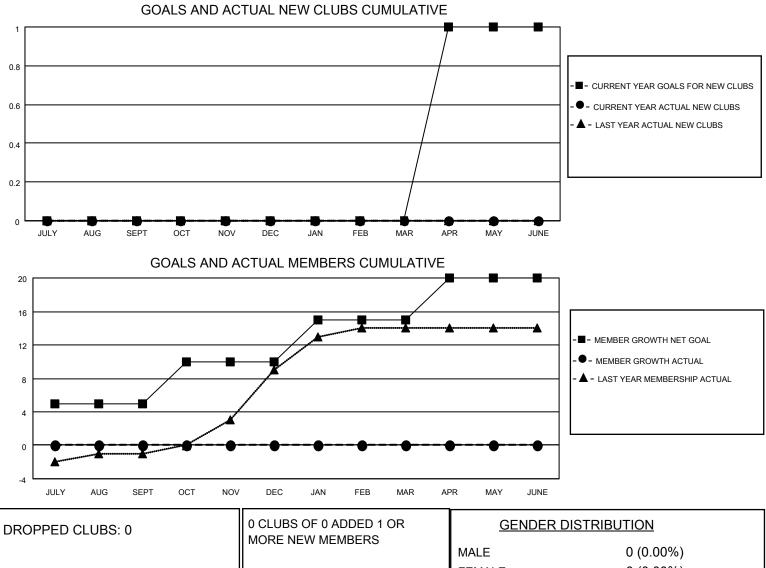

## LOCATION RUSSIAN FEDERATION

District 123

Results as of: 4/30/2023

| Clubs                 |               |           |               | Members               |                         |                         |                                                    |  |
|-----------------------|---------------|-----------|---------------|-----------------------|-------------------------|-------------------------|----------------------------------------------------|--|
| RESULTS FOR 2022-2023 |               |           |               | RESULTS FOR 2022-2023 |                         |                         |                                                    |  |
| QUARTER               | NEW CLUB GOAL | NEW CLUBS | DROPPED CLUBS | QUARTER               | IBER GROWTH NET<br>GOAL | MEMBER GROWTH<br>ACTUAL | DROPPED<br>MEMBERS ACTUAL<br>(including transfers) |  |
| JULY/AUG/SEPT         | 0             | 0         | 0             | JULY/AUG/SEPT         | 5                       | 0                       | 0                                                  |  |
| OCT/NOV/DEC           | 0             | 0         | 0             | OCT/NOV/DEC           | 5                       | 0                       | 0                                                  |  |
| JAN/FEB/MAR           | 0             | 0         | 0             | JAN/FEB/MAR           | 5                       | 0                       | 0                                                  |  |
| APR/MAY/JUNE          | 1             | 0         | 0             | APR/MAY/JUNE          | 5                       | 0                       | 0                                                  |  |

| DROPPED MEMBERS |   | MORE NEW MEMBERS          | MALE<br>FEMALE<br>NON BINARY<br>PREFER NOT TO ANSWER | 0 (0.00%)<br>0 (0.00%)<br>0 (0.00%)<br>0 (0.00%) |   |
|-----------------|---|---------------------------|------------------------------------------------------|--------------------------------------------------|---|
| DECEASED        | 0 |                           |                                                      | ( )                                              |   |
| CLUB CANCELLED  | 0 | CLICK HERE FOR CUMULATIVE | TOTAL FAMILY UNIT MEMBERS                            |                                                  | 0 |
| OTHER           | 0 | MEMBERSHIP DATA           |                                                      |                                                  |   |
| TOTAL           | 0 |                           | FAMILY MEMBERS PAYING HAL                            | F DUES                                           | 0 |
|                 |   |                           |                                                      |                                                  |   |